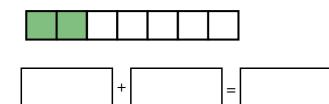

| Name:                          | Class:                     | Date: | Date: |     |
|--------------------------------|----------------------------|-------|-------|-----|
|                                |                            | Mark  | / 8   | %   |
| 1) Write the missing r         | numbers                    |       |       | [1] |
|                                |                            |       |       |     |
| 2 and 8 make                   |                            |       |       |     |
|                                |                            |       |       |     |
| and                            | make                       |       |       |     |
|                                |                            |       |       |     |
| <b>2</b> ) Write an addition s | entence to match the strip |       |       | [1] |
|                                |                            |       |       |     |
| +                              | =                          |       |       |     |
| <b>3</b> ) Write an addition s | entence to match the strip |       |       | [1] |
|                                | ]                          |       |       |     |
| +                              | =                          |       |       |     |
|                                |                            |       |       |     |
|                                |                            |       |       |     |
|                                |                            |       |       |     |