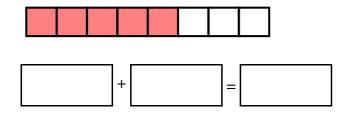

| Name:                          | Class:                     | Date: | Date: |     |
|--------------------------------|----------------------------|-------|-------|-----|
|                                |                            | Mark  | / 8   | %   |
| 1) Write the missing r         | numbers                    |       |       | [1] |
|                                |                            |       |       |     |
| 2 and 8 make                   |                            |       |       |     |
|                                |                            |       |       |     |
| and                            | make                       |       |       |     |
|                                |                            |       |       |     |
| <b>2</b> ) Write an addition s | entence to match the strip |       |       | [1] |
|                                |                            |       |       |     |
| +                              | =                          |       |       |     |
| <b>3</b> ) Write an addition s | entence to match the strip |       |       | [1] |
|                                | ]                          |       |       |     |
| +                              | =                          |       |       |     |
|                                |                            |       |       |     |
|                                |                            |       |       |     |
|                                |                            |       |       |     |