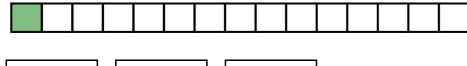

| Name:                          | Class:                     | Date: | Date: |     |
|--------------------------------|----------------------------|-------|-------|-----|
|                                |                            | Mark  | / 8   | %   |
| 1) Write the missing r         | numbers                    |       |       | [1] |
|                                |                            |       |       |     |
| 2 and 8 make                   |                            |       |       |     |
|                                |                            |       |       |     |
| and                            | make                       |       |       |     |
|                                |                            |       |       |     |
| <b>2</b> ) Write an addition s | entence to match the strip |       |       | [1] |
|                                |                            |       |       |     |
| +                              | =                          |       |       |     |
| <b>3</b> ) Write an addition s | entence to match the strip |       |       | [1] |
|                                | ]                          |       |       |     |
| +                              | =                          |       |       |     |
|                                |                            |       |       |     |
|                                |                            |       |       |     |
|                                |                            |       |       |     |